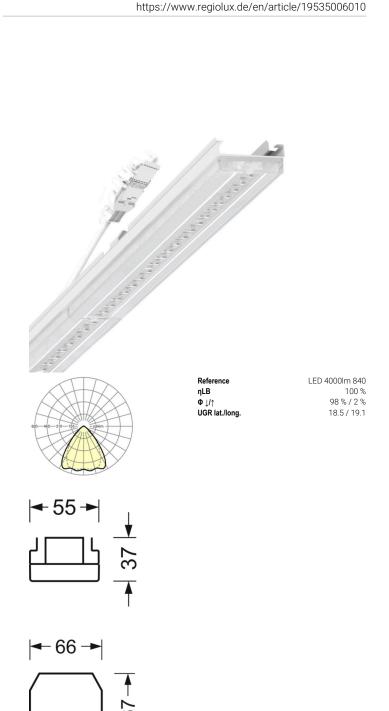

### LIGHTING TECHNOLOGY

| LED, Colour rendering/Light colour CRI ≥                                            |  |
|-------------------------------------------------------------------------------------|--|
| 80 / 4000K                                                                          |  |
| 3SDCM                                                                               |  |
| 4566lm                                                                              |  |
| 50000h L80/B10 (Tq 35°C), 70000h<br>L80/B50 (Tq 35°C), 100000h L80/B50<br>(Tq 30°C) |  |
| 192lm/W                                                                             |  |
| 80° (C0) / 75 ° (C90)                                                               |  |
| 18.5 / 19.1                                                                         |  |
|                                                                                     |  |

#### **MECHANICS**

| Housing colour         | traffic white RAL 9016                   |  |
|------------------------|------------------------------------------|--|
| Dimensions (LxWxH/DxH) | 1531mm x 55mm x 37mm                     |  |
| Weight (net)           | 1.75kg                                   |  |
| Type of installation   | Mounting rail system installation, Light |  |

| Dimensions | 5       |        |  |
|------------|---------|--------|--|
| L          | 1531 mm | Length |  |
| В          | 55 mm   | Width  |  |
| н          | 37 mm   | Height |  |
|            |         |        |  |